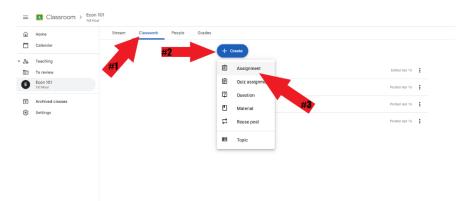

In a Google Classroom you've created, select "Classwork" and then click the blue "+ Create" button. Select the first option, "Assignment" then to add the Google Form.

Click on the "Drive" icon, find the template form you just saved and add it to the assignment. Be sure to give your new assignment a title.