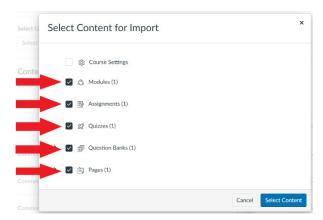

After the file uploads, hit the blue "Select content" button and make sure all the boxes are checked EXCEPT Course Settings.

Your common cartridge file imports as a new module. If you'd like you can customize by pages and quizzes to other areas of your course. You may also add, remove or modify any assessment questions, instructions or settings based on your students' needs.