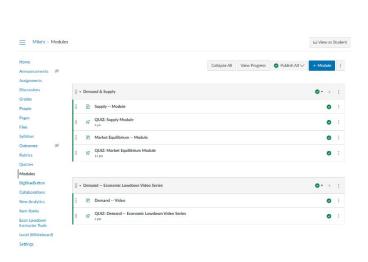

After the file uploads, hit the blue "Select content" button and make sure all the boxes are checked EXCEPT Course Settings.

Your common cartridge file imports as a new module. If you'd like you can customize by pages and quizzes to other areas of your course. You may also add, remove or modify any assessment questions, instructions or settings based on your students' needs.