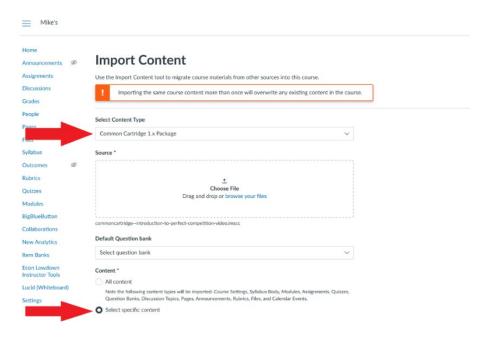

## **CANVAS COMMON CARTRIDGE**

Adding Federal Reserve Education resources is as easy as 1, 2, 3!

Download the common cartridge file to your computer from the resource page.

In your Canvas source, import existing content by selecting "Common Cartridge 1.x package," choose the file you just downloaded and make sure the button "select specific content" is highlighted before clicking on the blue "Add to Import Queue."