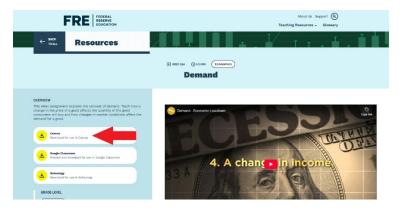

## **CANVAS COMMON CARTRIDGE**

Adding Federal Reserve Education resources is as easy as 1, 2, 3!

Download the common cartridge file to your computer from the resource page.

In your Canvas source, import existing content by selecting "Common Cartridge 1.x package," choose the file you just downloaded and make sure the button "select specific content" is highlighted before clicking on the blue "Add to Import Queue."